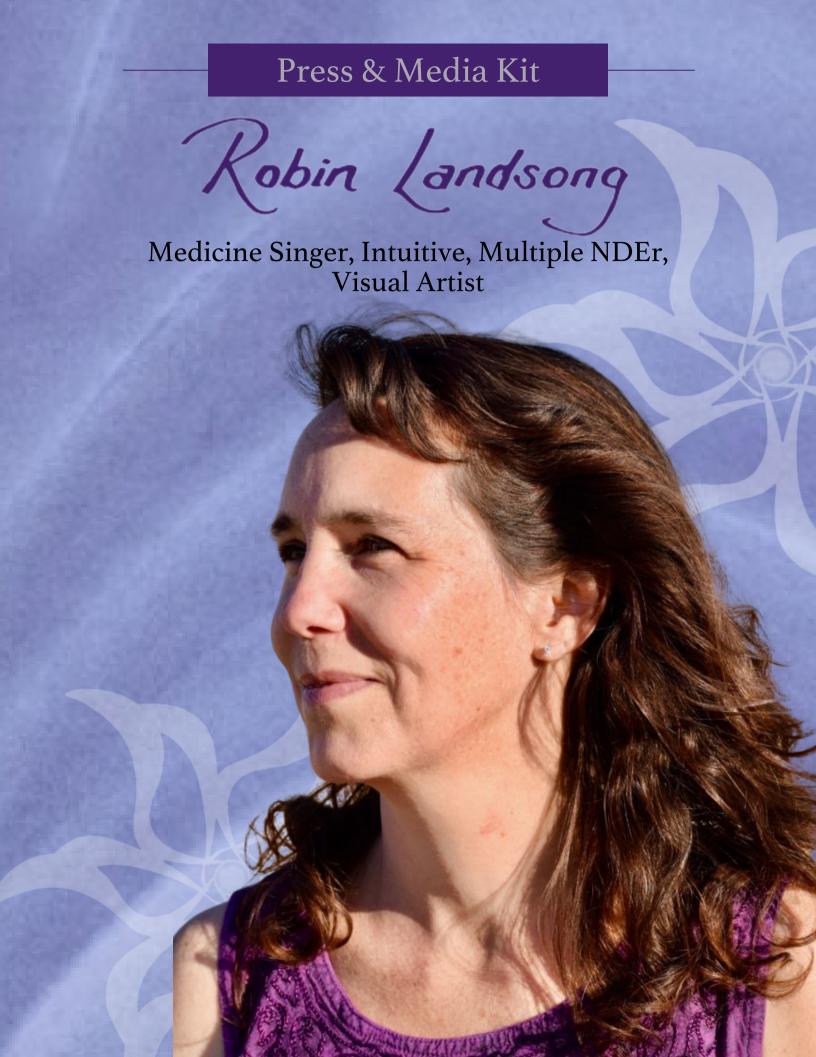

# **Robin Landsong**

### Bio

Robin Aisha Landsong is a Transformational Speaker, Visual Artist, Medicine Singer and Medical/ Health Intuitive. She had two Near Death Experiences during the Rhodesian War in 1977 when she was eight years old. When she was called back to life by the Medicine Song of a rural Zimbabwean woman, it opened her role as a Medicine Singer.